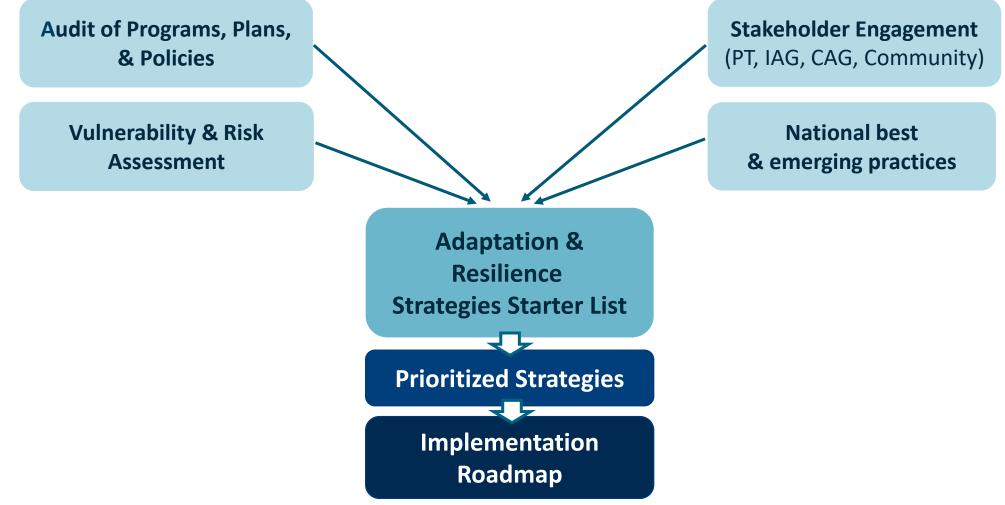

# 3. Audit of Existing Policies, Plans, and Programs

### "How are we currently doing in terms of climate resilience?"

- ✓ 100+ Policies, Plans, and Programs reviewed by Consultants, Planning Team, IAG, CAG
   ✓ 50 Questions
- ✓ 8 categories

| Category              |                               | Summary       |                                                          |
|-----------------------|-------------------------------|---------------|----------------------------------------------------------|
| <u>×</u>              | Governance                    | Strong (3.6)  | Commitments, coordination, funding, staff                |
|                       | Water Infrastructure          | Strong (3.4)  | Drinking water, stormwater, wastewater plans & policies  |
|                       | Natural & Cultural Resources  | Strong (3.4)  | Floodplain regs, insurance, NR protections, incentives   |
|                       | Transportation Infrastructure | Neutral (3.0) | Transportation assessments, design, standards, upgrades  |
|                       | Buildings & Sites             | Neutral (3.0) | Building code, site design, permitting, incentives       |
| 食                     | Energy Infrastructure         | Neutral (2.8) | Grid assessments, back-up power, energy storage policies |
| $\longleftrightarrow$ | Cross-Cutting                 | Neutral (2.6) | Data, resources, emergency mgmt, incentives              |
| <b>₽₽₽</b>            | Population Services           | Neutral (2.5) | ID vulnerabilities, engagement, investments, resources   |

# 4. Strategies for Climate Adaptation and Resilience

### "What should we do?"

Office of Environmental and Energy Coordination

18