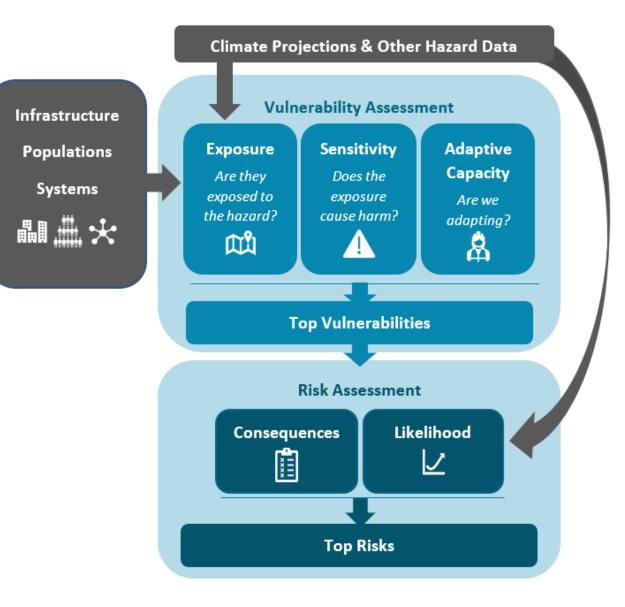

# 2. Vulnerability and Risk Assessment (VRA)

# "Given these projections, where are we vulnerable?"

- 27 sub-sectors analyzed for 6 hazards
- Vulnerability =
  - o Exposure
  - Sensitivity
  - Adaptive Capacity

### $\circ$ Risk =

- o Likelihood
- Severity of Consequence