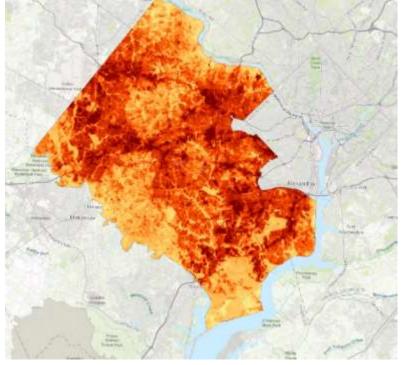

|  |  |  |  |  |
| Community<br>Advisory<br>Group (CAG)      | Residents of each Supervisor District,<br>advocates, non-profits, community groups      | Image: Second and the second and th |  |  |  |  |  |

# Concurrent Plans, Programs, Policy Updates



# **Resilient Fairfax Planning Timeline**



# 1. Climate Projections Report

# Six Hazards Analyzed



**Extreme Heat** 



Heavy Precipitation



Severe Wind & Storms



**Extreme Cold** 



Drought



Coastal Flooding

## **Two Scenarios**

- RCP4.5 (Low Scenario)
- RCP 8.5 (High Scenario)

# **Four Periods**

- **Baseline** (1976 2005)
- Current (1991 – 2020)
- Mid-Century (2035 2064)
- End of Century (2070 – 2099)

# 1. Climate Projections Report

### Warmer

### Wetter

### Weirder



- Annual temperature <u>rise 4.4 8°F</u> by 2085
- Extreme heat days projected to increase from 7 to <u>70 days per year</u> by 2085
- Urban Heat Island Effect on top of temperature increase

13



- Annual and seasonal precipitation increase
- Precipitation intensity increase across all return periods
- Sea level rise of 3 feet --> Potomac River



- Severe storm strength increase, including tropical storms, derechos, hurricanes, nor'easters
- Unseasonably warm/cool temperatures
- Periods of no precipitation followed by sudden, heavy precipitation

# Wetter: Flooding Types

### There are 4 major types of climate-related flooding in Fairfax County





# 2. Vulnerability and Risk Assessment (VRA)

# "Given these projections, where are we vulnerable?"

- 27 sub-sectors analyzed for 6 haza