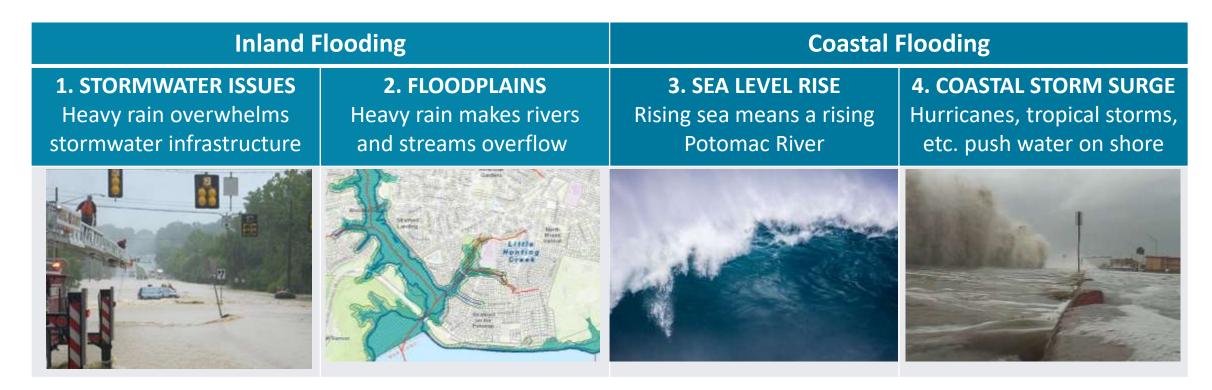

# Wetter: Flooding Types

### There are 4 major types of climate-related flooding in Fairfax County