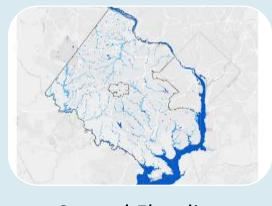

# Wetter: Flooding Types

### There are 4 major types of climate-related flooding in Fairfax County