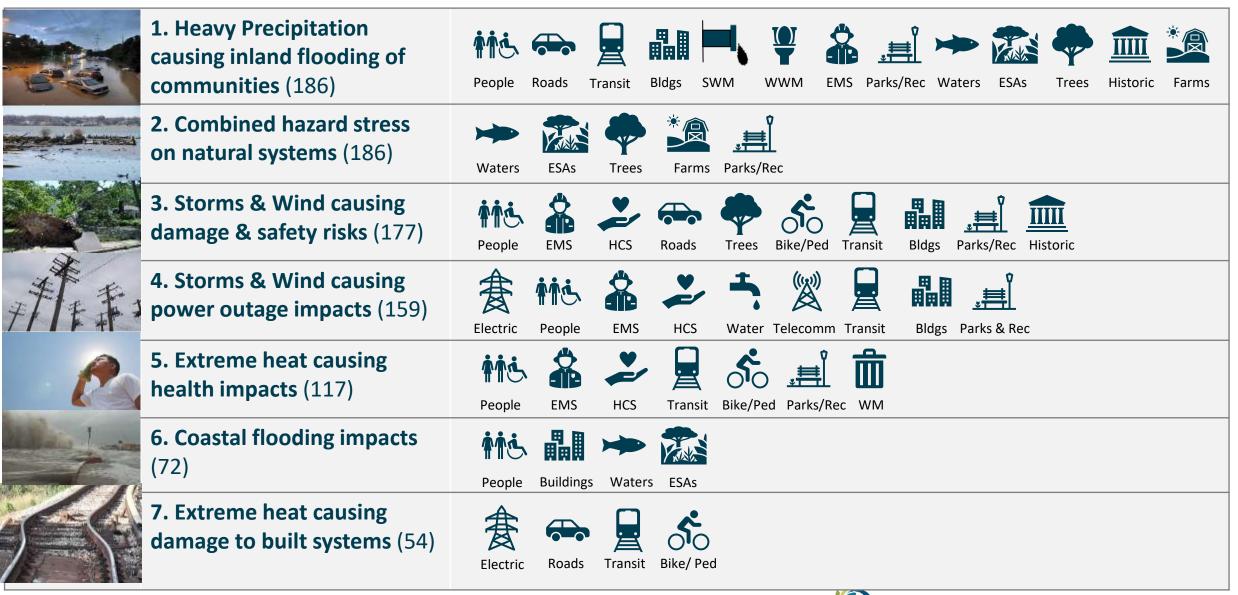

temperature increase

13



- Annual and seasonal precipitation increase
- Precipitation intensity increase across all return periods
- Sea level rise of 3 feet --> Potomac River



- Severe storm strength increase, including tropical storms, derechos, hurricanes, nor'easters
- Unseasonably warm/cool temperatures
- Periods of no precipitation followed by sudden, heavy precipitation

# Wetter: Flooding Types

### There are 4 major types of climate-related flooding in Fairfax County





# 2. Vulnerability and Risk Assessment (VRA)

# "Given these projections, where are we vulnerable?"

- 27 sub-sectors analyzed for 6 hazards
- Vulnerability =
  - o Exposure
  - Sensitivity
  - Adaptive Capacity

### $\circ$ Risk =

- o Likelihood
- Severity of Consequence



# 2. VRA: Top Vulnerabilities



# 3. Audit of Existing Policies, Plans, and Programs

### "How are we currently doing in terms of climate resilience?"

- ✓ 100+ Policies, Plans, and Programs reviewed by Consultants, Planning Team, IAG, CAG
   ✓ 50 Questions
- ✓ 8 categories

| Category              |                               | Summary       |                                                          |
|-----------------------|-------------------------------|---------------|----------------------------------------------------------|
| <u>×</u>              | Governance                    | Strong (3.6)  | Commitments, coordination, funding, staff                |
|                       | Water Infrastructure          | Strong (3.4)  | Drinking water, stormwater, wastewater plans & policies  |
|