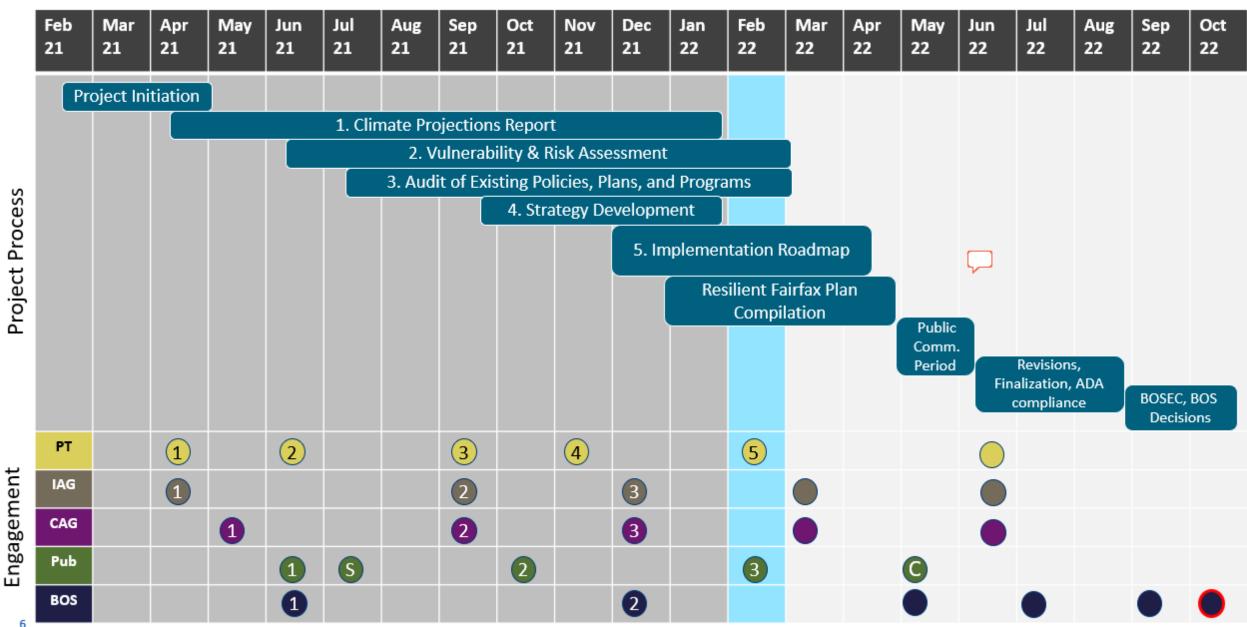

# **Resilient Fairfax Planning Timeline**

# Resilient Fairfax Next Steps

### Next Steps

Ongoing: Development of Strategies and Implementation Roadmap

O March 2022: Next IAG, CAG, PT meetings

• April 2022: Resilient Fairfax Plan compiled draft released for Public Comment

○ July 2022: Final Draft Resilient Fairfax Plan presented to BOSEC

• Fall 2022: Present Final Resilient Fairfax Plan to Board of Supervisors