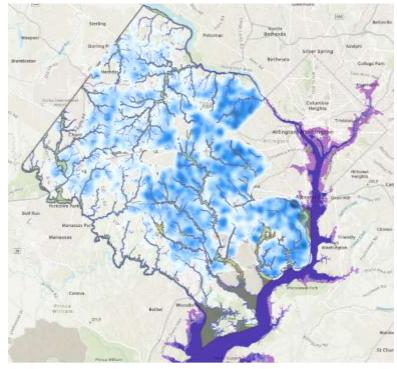

# Wetter: Flooding Types

### There are 4 major types of climate-related flooding in Fairfax County